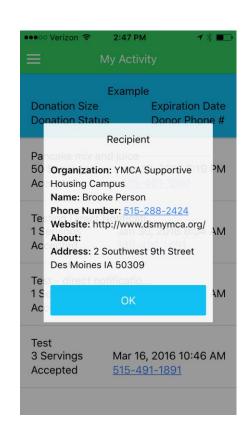

# Connecting the Pieces

- Free smartphone application
- Android and iOS systems
- Create alerts detailing food rescue opportunity
- Connect donors and recipient organizations
- Rate experience
- Track donations

 Allows users to be associated with organizations for directed notifications