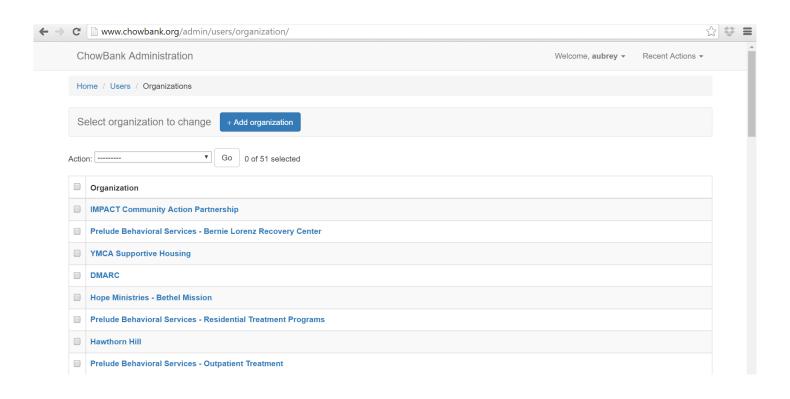

| С | nowBank Administration                          |           | We                            | lcome, aubrey ▼ Recen | t Actions 🕶 |
|---|-------------------------------------------------|-----------|-------------------------------|-----------------------|-------------|
|   | BBQ meats, sandwiches, and sides                | Failed    | 31, Jul 21:00 - 31, Jul 22:00 | 330.00 Servings       | 8           |
|   | Fresh produce: tomatoes, zucchini, cucumbers. B | Accepted  | 28, Jul 00:37 - 28, Jul 03:00 | 4.00 Items            | 0           |
|   | 30-40 eggplant & 2 bushels of Swiss chard       | Accepted  | 26, Jul 17:35 - 27, Jul 22:35 | 50.00 Dry Pounds      | 8           |
|   | Pork sandwiches, artichoke dip, pita chips      | Expired   | 26, Jul 00:40 - 26, Jul 00:40 | 12.00 Servings        | 8           |
|   | Pasta, fruit, veggies, bread sticks, 4 crab ran | Expired   | 22, Jul 01:30 - 22, Jul 02:00 | 75.00 Servings        | 8           |
|   | Test - event leftovers                          | Delivered | 18, Jul 19:17 - 18, Jul 22:17 | 100.00 Servings       | 8           |
|   | 2 giant pans of macaroni and cheese             | Expired   | 14, Jul 23:00 - 14, Jul 23:30 | 2.00 Servings         | 8           |
|   | Event leftovers - wings, ham and cheese roll up | Accepted  | 08. Jul 18:02 - 08, Jul 21:02 | 100.00 Servings       | 8           |
|   | 100 Grazianos Sausage stuffed, breaded chicken  | Delivered | 28, Jun 16:29 - 28, Jun 20:30 | 100.00 Servings       | 8           |
|   | Individually wrapped turkey sandwich with bag o | Delivered | 20, Jun 15:00 - 20, Jun 17:01 | 137.00 Servings       | 8           |
|   | Brown bag lunch                                 | Delivered | 11, Jun 13:05 - 11, Jun 17:00 | 30.00 Servings        | 8           |
|   | Cases of green peppers                          | Expired   | 10, Jun 20:00 - 10, Jun 22:00 | 10.00 Servings        | 8           |
|   | Veggie trays, stuffed mushrooms, pigs in a blan | Expired   | 06, Jun 19:00 - 06, Jun 22:00 | 100.00 Servings       | 8           |
|   | Udi glut e n free individual wrapped muffins an | Delivered | 03, Jun 18:47 - 03, Jun 20:30 | 48.00 Items           | 8           |

 Allows users to be associated with organizations for directed notifications

#### ChowBank

- 275 users (August 2017)
  - Can register as both donor and recipient