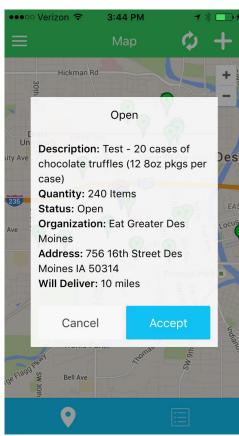

# Connecting the Pieces

- Free smartphone application
- Android and iOS systems
- Create alerts detailing food rescue opportunity
- Connect donors and recipient organizations
- Rate experience
- Track donations