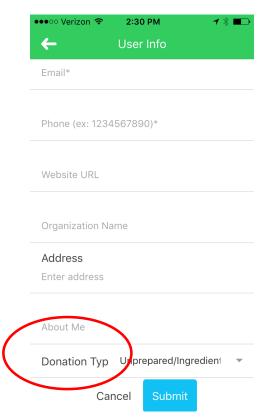

# Connecting the Pieces

- Free smartphone application
- Android and iOS systems
- Create alerts detailing food rescue opportunity
- Connect donors and recipient organizations
- Rate experience
- Track donations

 Allows users to be associated with organizations for directed notifications