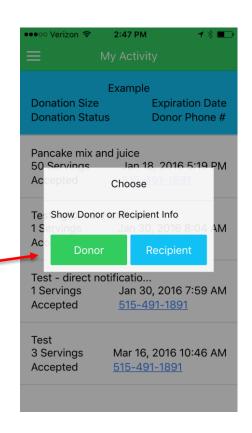

# Connecting the Pieces

- Free smartphone application
- Android and iOS systems
- Create alerts detailing food rescue opportunity
- Connect donors and recipient organizations
- Rate experience
- Track donations

 Allows users to be associated with organizations for directed notifications