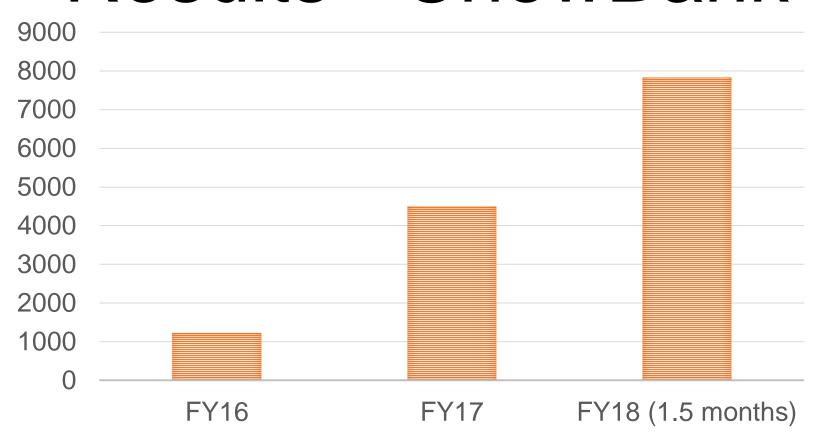

elivered | 20, Jun 15:00 - 20, Jun 17:01 | 137.00 Servings       | 8           |
|   | Brown bag lunch                                 | Delivered | 11, Jun 13:05 - 11, Jun 17:00 | 30.00 Servings        | 8           |
|   | Cases of green peppers                          | Expired   | 10, Jun 20:00 - 10, Jun 22:00 | 10.00 Servings        | 8           |
|   | Veggie trays, stuffed mushrooms, pigs in a blan | Expired   | 06, Jun 19:00 - 06, Jun 22:00 | 100.00 Servings       | 8           |
|   | Udi glut e n free individual wrapped muffins an | Delivered | 03, Jun 18:47 - 03, Jun 20:30 | 48.00 Items           | 8           |

























 Allows users to be associated with organizations for directed notifications









# Results - Aggregate











## Results - ChowBank











#### ChowBank





- 275 users (August 2017)
  - Can register as both donor and recipient









#### ChowBank

- Available for other groups to onboard and utilize technology
- Requirements:
  - Champion and back office support
  - Standard onboarding averages \$5,000 for regional group









### Connect

#### www.eatgreaterdesmoines.org



**Eat Greater Des Moines** 



Aubrey Alvarez
515-207-8908
aalvarez@eatgreaterdesmoines.org