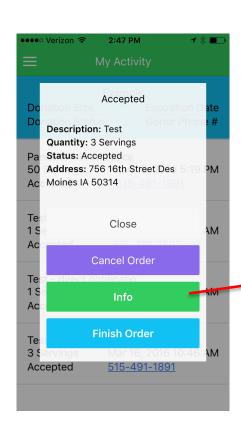

# Connecting the Pieces

- Free smartphone application
- Android and iOS systems
- Create alerts detailing food rescue opportunity
- Connect donors and recipient organizations
- Rate experience
- Track donations

 Allows users to be associated with organizations for directed notifications