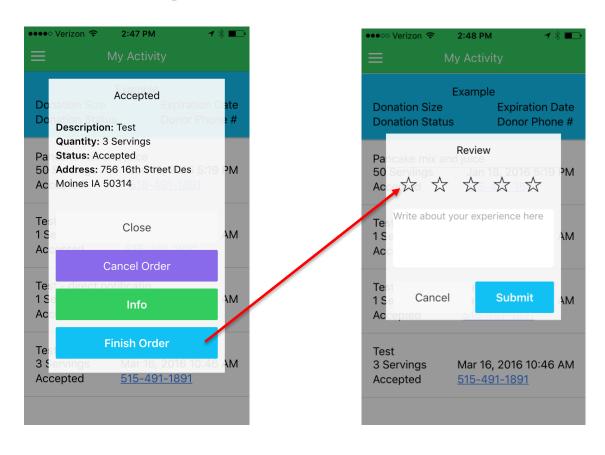

# Connecting the Pieces

- Free smartphone application
- Android and iOS systems
- Create alerts detailing food rescue opportunity
- Connect donors and recipient organizations
- Rate experience
- Track donations

 Allows users to be associated with organizations for directed notifications