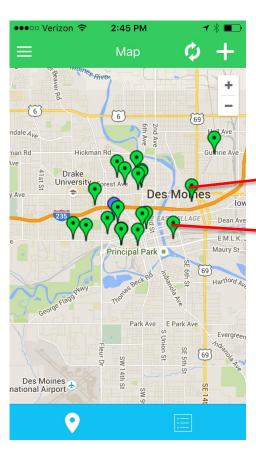

# Connecting the Pieces

- Free smartphone application
- Android and iOS systems
- Create alerts detailing food rescue opportunity
- Connect donors and recipient organizations
- Rate experience
- Track donations

# Results - Aggregate