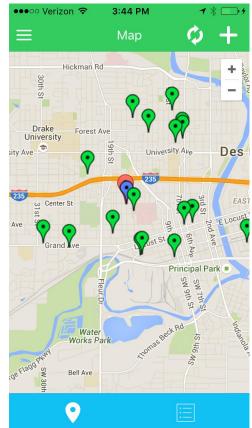

# Connecting the Pieces

- Free smartphone application
- Android and iOS systems
- Create alerts detailing food rescue opportunity
- Connect donors and recipient organizations
- Rate experience
- Track donations