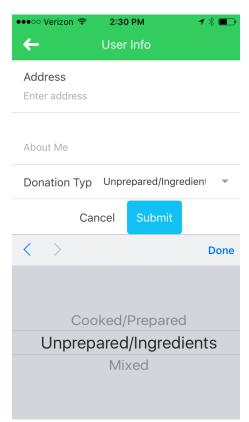

# Connecting the Pieces

- Free smartphone application
- Android and iOS systems
- Create alerts detailing food rescue opportunity
- Connect donors and recipient organizations
- Rate experience
- Track donations

 Allows users to be associated with organizations for directed notifications