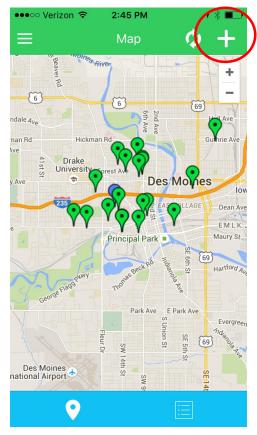

# Connecting the Pieces

- Free smartphone application
- Android and iOS systems
- Create alerts detailing food rescue opportunity
- Connect donors and recipient organizations
- Rate experience
- Track donations

 Allows users to be associated with organizations for directed notifications