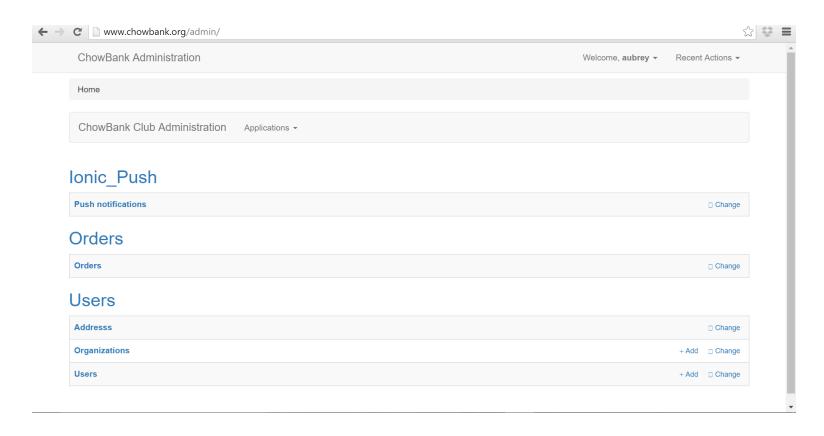

| С | nowBank Administration                          |           | We                            | lcome, aubrey ▼ Recen | t Actions 🕶 |
|---|-------------------------------------------------|-----------|-------------------------------|-----------------------|-------------|
|   | BBQ meats, sandwiches, and sides                | Failed    | 31, Jul 21:00 - 31, Jul 22:00 | 330.00 Servings       | 8           |
|   | Fresh produce: tomatoes, zucchini, cucumbers. B | Accepted  | 28, Jul 00:37 - 28, Jul 03:00 | 4.00 Items            | 0           |
|   | 30-40 eggplant & 2 bushels of Swiss chard       | Accepted  | 26, Jul 17:35 - 27, Jul 22:35 | 50.00 Dry Pounds      | 8           |
|   | Pork sandwiches, artichoke dip, pita chips      | Expired   | 26, Jul 00:40 - 26, Jul 00:40 | 12.00 Servings        | 8           |
|   | Pasta, fruit, veggies, bread sticks, 4 crab ran | Expired   | 22, Jul 01:30 - 22, Jul 02:00 | 75.00 Servings        | 8           |
|   | Test - event leftovers                          | Delivered | 18, Jul 19:17 - 18, Jul 22:17 | 100.00 Servings       | 8           |
|   | 2 giant pans of macaroni and cheese             | Expired   | 14, Jul 23:00 - 14, Jul 23:30 | 2.00 Servings         | 8           |
|   | Event leftovers - wings, ham and cheese roll up | Accepted  | 08. Jul 18:02 - 08, Jul 21:02 | 100.00 Servings       | 8           |
|   | 100 Grazianos Sausage stuffed, breaded chicken  | Delivered | 28, Jun 16:29 - 28, Jun 20:30 | 100.00 Servings       | 8           |
|   | Individually wrapped turkey sandwich with bag o | Delivered | 20, Jun 15:00 - 20, Jun 17:01 | 137.00 Servings       | 8           |
|   | Brown bag lunch                                 | Delivered | 11, Jun 13:05 - 11, Jun 17:00 | 30.00 Servings        | 8           |
|   | Cases of green peppers                          | Expired   | 10, Jun 20:00 - 10, Jun 22:00 | 10.00 Servings        | 8           |
|   | Veggie trays, stuffed mushrooms, pigs in a blan | Expired   | 06, Jun 19:00 - 06, Jun 22:00 | 100.00 Servings       | 8           |
|   | Udi glut e n free individual wrapped muffins an | Delivered | 03, Jun 18:47 - 03, Jun 20:30 | 48.00 Items           | 8           |

 Allows users to be associated with organizations for directed notifications