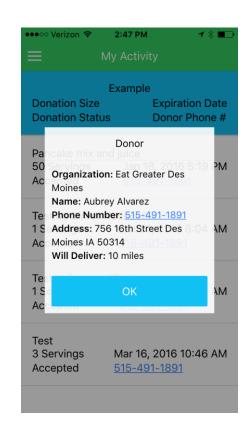

# Connecting the Pieces

- Free smartphone application
- Android and iOS systems
- Create alerts detailing food rescue opportunity
- Connect donors and recipient organizations
- Rate experience
- Track donations

 Allows users to be associated with organizations for directed notifications