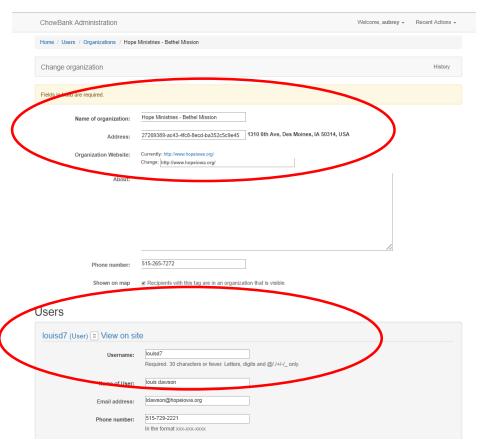

 Allows users to be associated with organizations for directed notifications

#### ChowBank

- 275 users (August 2017)
  - Can register as both donor and recipient

#### ChowBank

- Available for other groups to onboard and utilize technology
- Requirements:
  - Champion and back office support
  - Standard onboarding averages \$5,000 for regional group