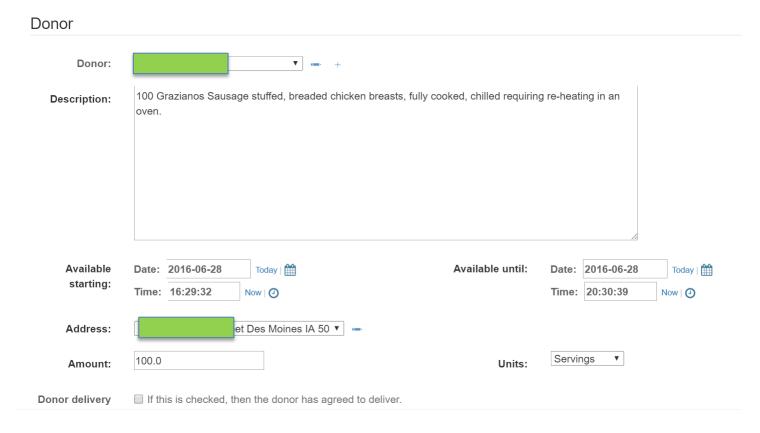

| С | nowBank Administration                          |           | We                            | lcome, aubrey ▼ Recen | t Actions 🕶 |
|---|-------------------------------------------------|-----------|-------------------------------|-----------------------|-------------|
|   | BBQ meats, sandwiches, and sides                | Failed    | 31, Jul 21:00 - 31, Jul 22:00 | 330.00 Servings       | 8           |
|   | Fresh produce: tomatoes, zucchini, cucumbers. B | Accepted  | 28, Jul 00:37 - 28, Jul 03:00 | 4.00 Items            | 0           |
|   | 30-40 eggplant & 2 bushels of Swiss chard       | Accepted  | 26, Jul 17:35 - 27, Jul 22:35 | 50.00 Dry Pounds      | 8           |
|   | Pork sandwiches, artichoke dip, pita chips      | Expired   | 26, Jul 00:40 - 26, Jul 00:40 | 12.00 Servings        | 8           |
|   | Pasta, fruit, veggies, bread sticks, 4 crab ran | Expired   | 22, Jul 01:30 - 22, Jul 02:00 | 75.00 Servings        | 8           |
|   | Test - event leftovers                          | Delivered | 18, Jul 19:17 - 18, Jul 22:17 | 100.00 Servings       | 8           |
|   | 2 giant pans of macaroni and cheese             | Expired   | 14, Jul 23:00 - 14, Jul 23:30 | 2.00 Servings         | 8           |
|   | Event leftovers - wings, ham and cheese roll up | Accepted  | 08. Jul 18:02 - 08, Jul 21:02 | 100.00 Servings       | 8           |
|   | 100 Grazianos Sausage stuffed, breaded chicken  | Delivered | 28, Jun 16:29 - 28, Jun 20:30 | 100.00 Servings       | 8           |
|   | Individually wrapped turkey sandwich with bag o | Delivered | 20, Jun 15:00 - 20, Jun 17:01 | 137.00 Servings       | 8           |
|   | Brown bag lunch                                 | Delivered | 11, Jun 13:05 - 11, Jun 17:00 | 30.00 Servings        | 8           |
|   | Cases of green peppers                          | Expired   | 10, Jun 20:00 - 10, Jun 22:00 | 10.00 Servings        | 8           |
|   | Veggie trays, stuffed mushrooms, pigs in a blan | Expired   | 06, Jun 19:00 - 06, Jun 22:00 | 100.00 Servings       | 8           |
|   | Udi glut e n free individual wrapped muffins an | Delivered | 03, Jun 18:47 - 03, Jun 20:30 | 48.00 Items           | 8           |