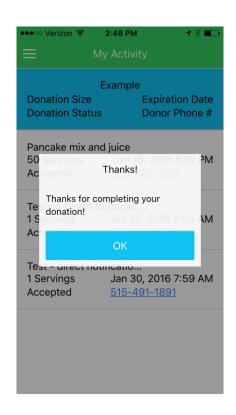

# Connecting the Pieces

- Free smartphone application
- Android and iOS systems
- Create alerts detailing food rescue opportunity
- Connect donors and recipient organizations
- Rate experience
- Track donations