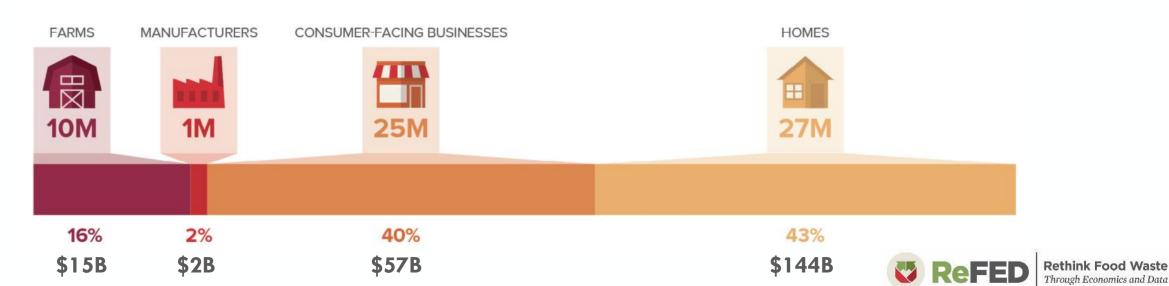

### MOST WASTE OCCURS AT THE CONSUMER LEVEL

#### **62.5 MILLION TONS**

FOOD WASTED IN THE U.S. EVERY YEAR

FOOD WASTED BY WEIGHT — 63 MILLION TONS (\$218 BILLION)