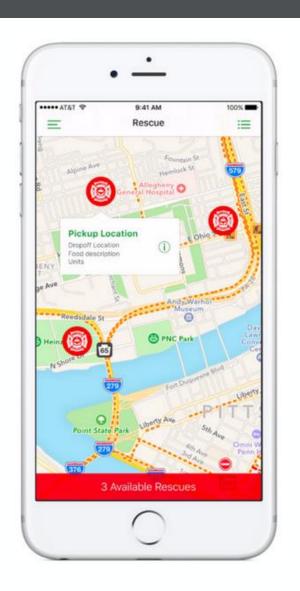

# DONATION MATCHING

Recovery

Donation Infrastructure

## DONATION MATCHING

Recovery

Donation Infrastructure

Donation Infrastructure

# DONATION MATCHING SOFTWARE

Recovery Donation Infrastructure

Donation
Storage &
Handling

### DONATION MATCHING

Recovery Donation Infrastructure

Donation Matching Software

| Carrier 중              | 4:30 PM<br>Waste No Fo | and          |
|------------------------|------------------------|--------------|
|                        | Welcome ro             |              |
| Me                     | als Picked Up          | 39           |
|                        | o. of Charities        | 36           |
| No. of Donors          |                        | 56           |
|                        | ^                      |              |
| Do                     | nate                   | My Donations |
| Approximat             | te Value Enter Fo      | od Value     |
| Pickup Da              | te Select D            | ate          |
| Pickup Tin             | ne Specify 7           | Time Range   |
| Special<br>Instruction | Enter De               | etails       |