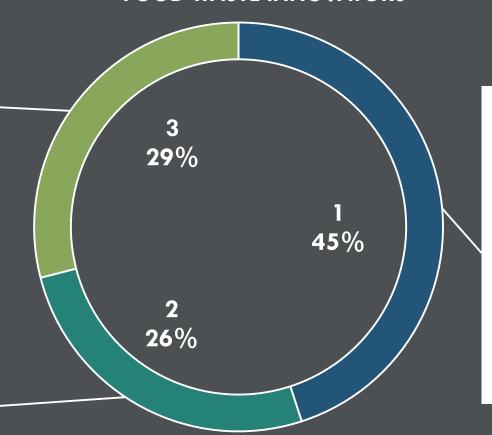

### MOST WASTE OCCURS AT THE CONSUMER LEVEL

#### **62.5 MILLION TONS**

FOOD WASTED IN THE U.S. EVERY YEAR

FOOD WASTED BY WEIGHT — 63 MILLION TONS (\$218 BILLION)