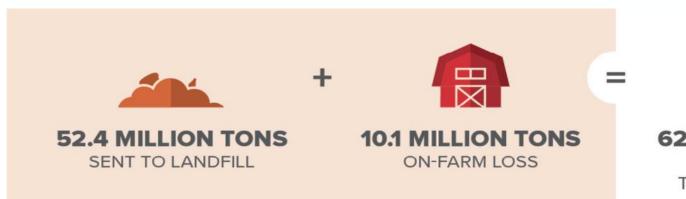

### MOST WASTE OCCURS AT THE CONSUMER LEVEL

#### **62.5 MILLION TONS**

FOOD WASTED IN THE U.S. EVERY YEAR

FOOD WASTED BY WEIGHT — 63 MILLION TONS (\$218 BILLION)