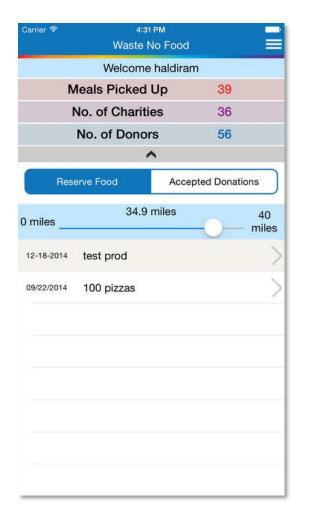

### DONATION MATCHING

Recovery Donation Infrastructure

Donation Matching Software

| Carrier 중              | 4:30 PM<br>Waste No Fo | and          |
|------------------------|------------------------|--------------|
|                        | Welcome ro             |              |
| Me                     | als Picked Up          | 39           |
|                        | o. of Charities        | 36           |
| No. of Donors          |                        | 56           |
|                        | ^                      |              |
| Do                     | nate                   | My Donations |
| Approximat             | te Value Enter Fo      | od Value     |
| Pickup Da              | te Select D            | ate          |
| Pickup Tin             | ne Specify 7           | Time Range   |
| Special<br>Instruction | Enter De               | etails       |