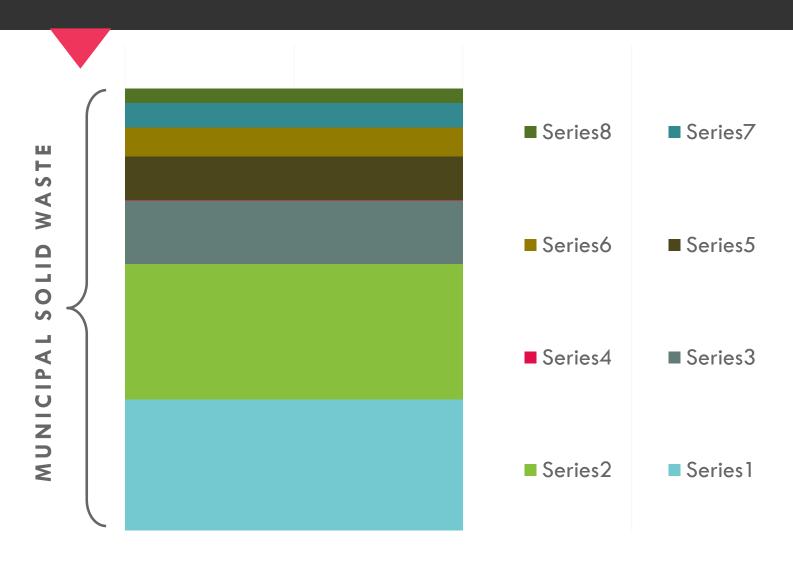

# THE U.S. WASTE AND RECOVERY SYSTEM

<sup>\*</sup>US EPA defines Recovery Rate as Recycling and Composting. 65% of US population has curbside access. C&D is accounted for separately.

34.3%

2013 US Recovery Rate\*

**52.8%** 

Landfill

12.9% Waste to Energy

8.9%
AVG ORGANICS
RECYCLING RATE

25.4%\*
AVG RECYCLING
RATE

**ASPIRATION** Zero Waste Circular Economy

\*US EPA defines Recovery Rate as Recycling and Composting. 65% of US population has curbside access. C&D is accounted for separately.