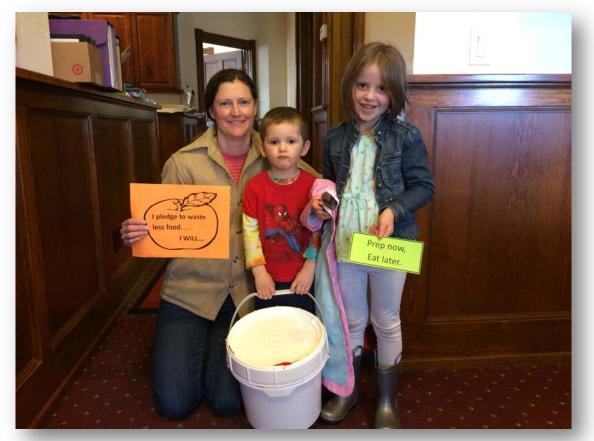

#### Food: Too Good to Waste Challenge

- Resources adapted from EPA
- ▶ 50 families
- Challenge with partnerships