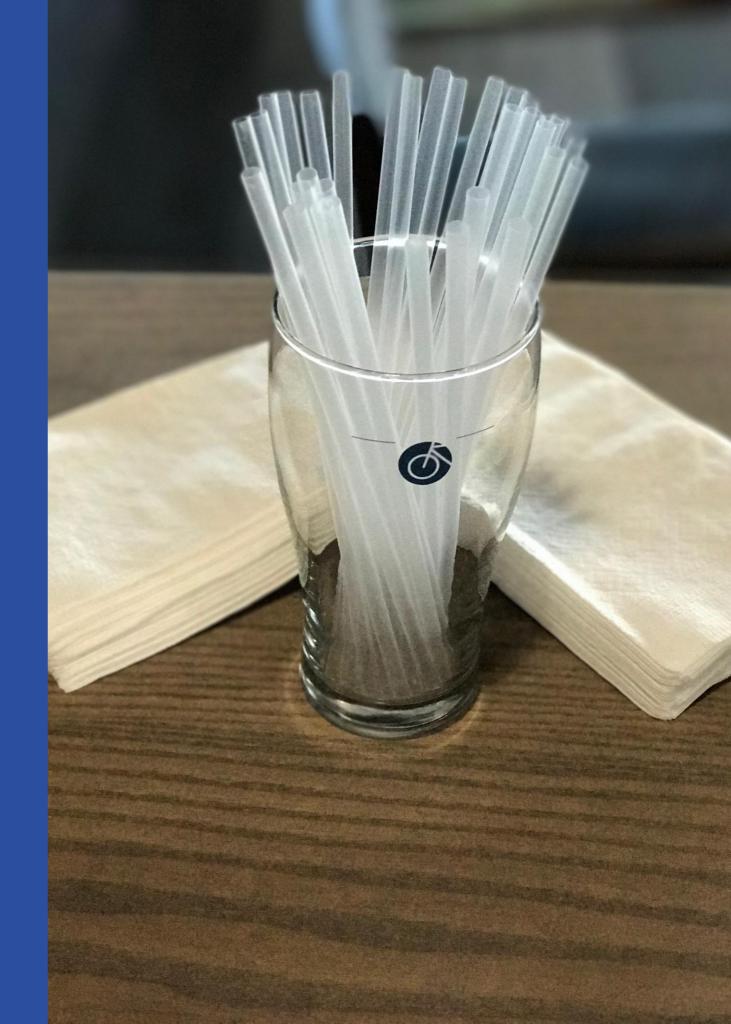

# HOW DO WE DO IT?

- Culture
- For us it begins at staff orientation
- All staff meetings have a sustainability discussion point inserted into the agenda

- Make non-necessary items available <u>upon request</u> only
- Straws
- Extra napkins
- ToGo Silverware