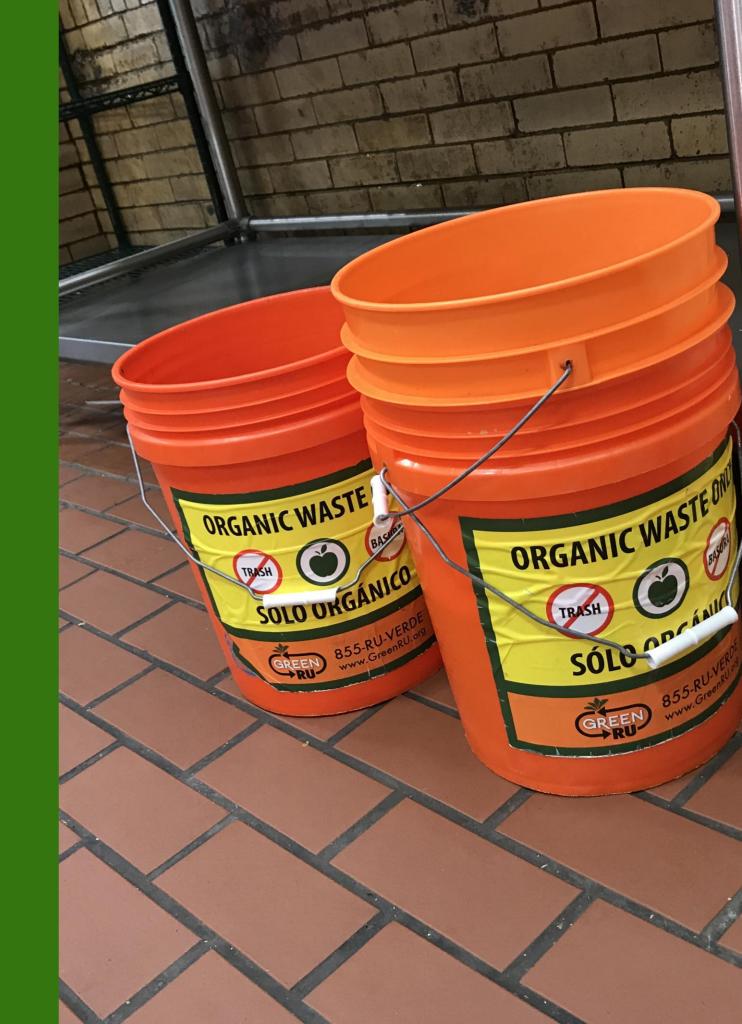

#### COMPOST

- What do we send to compost?
- Organic Solid Waste / Food Waste - Prep + Table
- TapRoom Waste -Napkins, Expired Menus, etc